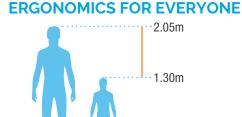

AISI 316L Stainless Steel Material Min. dimensions closed L93 cm x W 55 cm x H 114 cm Max. dimensions open L112 cm x W 55 cm x H 153 cm Weight 19,5 kg Water depth 1,10 m à 1,50 m 3 years for metal parts Warranty 6 months for wearing parts Ref WX-FAI CON