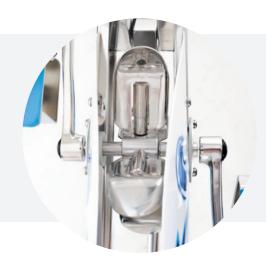

### **ADJUSTABLE RESISTANCE SYSTEM AQUAPALM 2**

The Falcons Aquapalm 2 system contains 4 rotating blades to improve the performances. The scoop shape provides additional support in the water and increases the resistance; the user can adjust this hydraulic resistance system by rotating each of the blades, while being seated. This technical innovation has appealed to many sports clubs, physiotherapists and thalassotherapy centers.