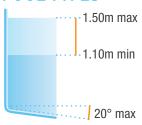

AISI 316L Stainless Steel Material Min. dimensions closed L93 cm x W 55 cm x H 114 cm Max. dimensions open L112 cm x W 55 cm x H 153 cm Weight 19,5 kg Water depth 1,10 m à 1,50 m 3 years for metal parts Warranty 6 months for wearing parts Ref WX-FAI CON