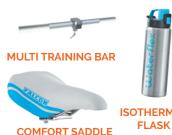

With its sport + accessories pack included, this water bike is the most complete in its class.

It is designed for intensive use as fitness training or water therapy, in all types of water.

The Falcon enables you to work on your stamina and physical condition, as it provides a full exercise program.