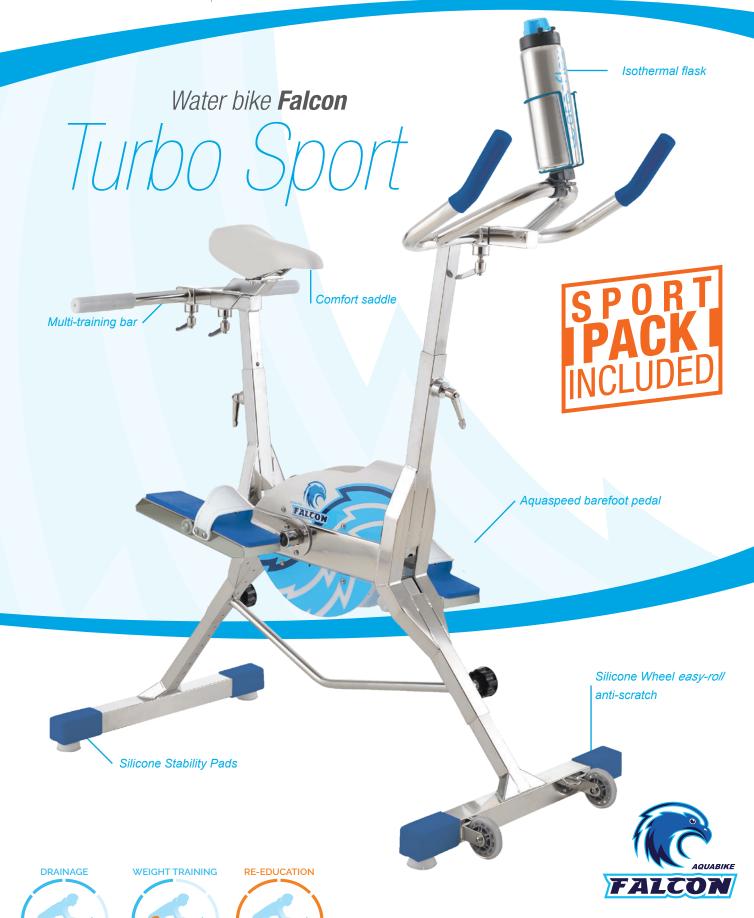

#### THE MOST COMPLETE WATER BIKE

This sporty version is created for those who want to combine cardio-training with muscle strengthening.

You will like the Falcon's great pedaling fluidity and its comfort of use with bare feet.

With its sport + accessories pack included, this water bike is the most complete in its class.

It is designed for intensive use as fitness training or water therapy, in all types of water.

The Falcon enables you to work on your stamina and physical condition, as it provides a full exercise program.

### **ADJUSTABLE RESISTANCE SYSTEM AQUAPALM 2**

The Falcons Aquapalm 2 system contains 4 rotating blades to improve the performances. The scoop shape provides additional support in the water and increases the resistance; the user can adjust this hydraulic resistance system by rotating each of the blades, while being seated. This technical innovation has appealed to many sports clubs, physiotherapists and thalassotherapy centers.