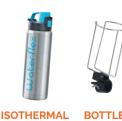

With its sport + accessories pack included, this water bike is the most complete in its class.

It is designed for intensive use as fitness training or water therapy, in all types of water.

The Falcon enables you to work on your stamina and physical condition, as it provides a full exercise program.