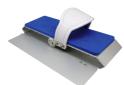

## AQUA DOUBLE SPEED PEDALS

RESISTANCE

Designed with a flap under the pedal to create additional resistance. Pedal closed, you have a soft resistance for warm up, open the flap and double the intensity. Customize your workout with this unique pedal.