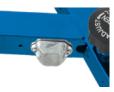

## AQUA DOUBLE SPEED PEDALS

RESISTANCE

Designed with a flap under the pedal to create additional resistance. Pedal closed, you have a soft resistance for warm up, open the flap and double the intensity. Customize your workout with this unique pedal.