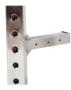

# WR3 AIR

the cardio pool bike

**CARDIO** 

**ENDURO** 

**SPINNING** 

**Comfort seat** 

Sport handlebar 45°

**Graduated settings** 

12Kg

**Adjustments Saddle and handlebars** in height and depth

#### **MULTI-POSITION HANDLEBAR**

Its studied design and its multiple settings offer many positions depending on the exercises. Its 45° angle allows a more upright sitting to relieve lumbar pain.