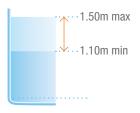

#### **ALL POOLS**

| Quality           | Aluminum Tech T6                          |
|-------------------|-------------------------------------------|
| Finition          | Anodizing 15µm                            |
| Dimensions closed | L 99 cm x I 55.90 cm x H 113.70 cm        |
| Weight            | 12 kg                                     |
| Water Depth       | 1.10 m to 1.50 m                          |
| warranty          | 2 years metal parts / 6 months wear parts |
| Ref               | WX-WR3A                                   |