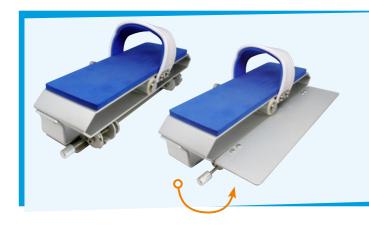

## AQUA DOUBLE SPEED PEDALS

RESISTANCE

Designed with a flap under the pedal to create additional resistance. Pedal closed, you have a soft resistance for warm up, open the flap and double the intensity. Customize your workout with this unique pedal.