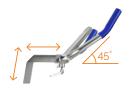

#### **MULTI-POSITION HANDLEBAR**

Its studied design and its multiple settings offer many positions depending on the exercises. Its 45° angle allows a more upright sitting to relieve lumbar pain.