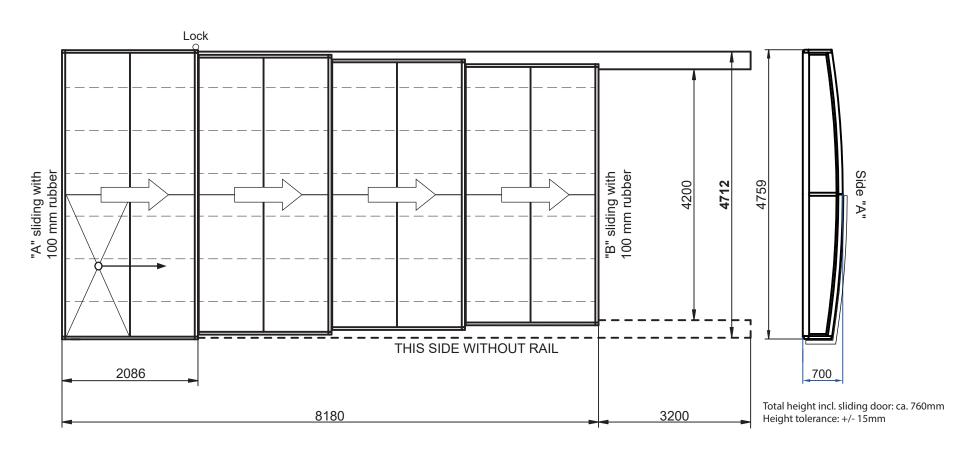

I order the enclosure

Signature, stamp

"H4M" NOT TO SCALE Offer No.: Client:

Date: 10.12.2018

- Aluprofiles str. anthracite (RAL 7016)
- Super flat rails 4-part (12/256 mm)
  Full-length rails, without pre-drilled screw holes!
- Polycarbonate 3 mm clear
- Semi-intelligent segment positioning, lockable
- · Manual segment positioning on the rail-less side

The drawing is only an illustration regarding glazing panel partitions of the front- and back-wall, and number of crossbars.

Specifications subject to change without prior notice!

Please note that the snow bearing capacity of the enclosure is not unlimited. In case of heavy snow the enclosure must be cleaned immediately.