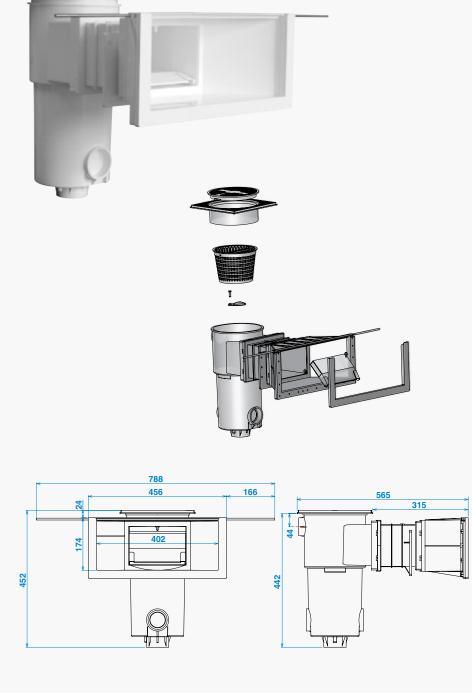

#### SKIMMER TECHNICAL DATA:

- Made of pool-grade, UV stable ABS,
- Self-adhesive elastomer gaskets,
- Stainless steel screws, identical for every type of pool,
- Adhesive protective covers,
- Skims the water from the surface of the pool,
- Captures large debris (leaves, toys, large insects, etc.),
- Scored disk for creation of an overflow,
- Leaktight when mounted in liner (0.75mm and 0.85 mm) and reinforced membrane (1.50mm) pools,
- Available in 7 colours: White, Light Blue, Dark Blue, Beige, Grey, Anthracite Grey and Black,
- Made in France.

#### LIMITATIONS OF USE:

At the point where the mirror skimmer is installed, the coping must be at least 500 mm long and 30 mm thick.

### TECHNICAL DATA SPECIFIC TO MIRROR SKIMMERS:

Water level 5 cm from the top of the pool wall.

A bag of fibrous concrete and a welded mesh are included with each mirror skimmer.

Conventional skimmer

Mirror skimmer

## Made in France, BWT mirrors incorporate the latest technological innovations; quality and reliability are assured.

The mirror skimmer is designed to tuck discreetly under the coping so that the water level is only 5 cm from the top of the pool wall. The mirror skimmer skims the surface of the water and captures large debris (leaves, toys, large insects, etc.).