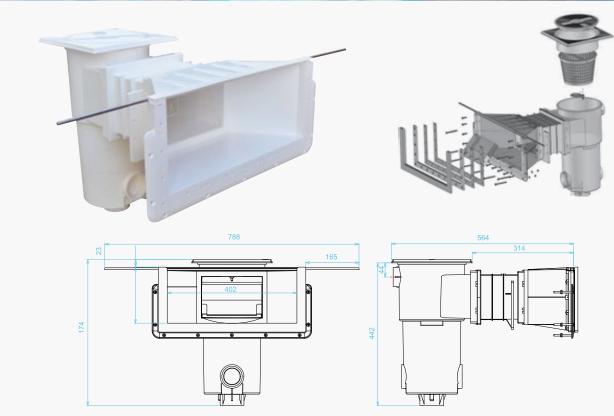

#### SKIMMER TECHNICAL DATA:

- Made of pool-grade, UV stable ABS,
- Self-adhesive elastomer gaskets,
- Stainless steel screws, identical for every type of pool,
- Adhesive protective covers,
- Skims the water from the surface of the pool,
- Captures large debris (leaves, toys, large insects, etc.),
- Scored disk for creation of an overflow,
- Leaktight when mounted in liner (0.75mm and 0.85 mm) and reinforced membrane (1.50mm) pools,
- Available in 7 colours: White, Light Blue, Dark Blue, Beige, Grey, Anthracite Grey and Black,
- Made in France.

#### LIMITATIONS OF USE:

At the point where the mirror skimmer is installed, the coping must be at least 500 mm long and 30 mm thick.

### TECHNICAL DATA SPECIFIC TO MIRROR SKIMMERS:

Water level 5 cm from the top of the pool wall.

A bag of fibrous concrete and a welded mesh are included with each mirror skimmer.

Conventional skimmer

Mirror skimmer