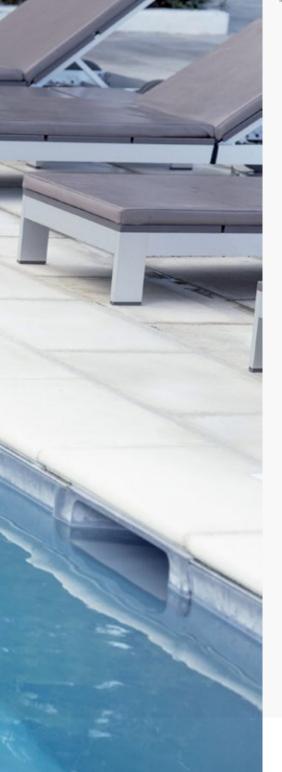

## Made in France, BWT mirrors incorporate the latest technological innovations; quality and reliability are assured.

The mirror skimmer is designed to tuck discreetly under the coping so that the water level is only 5 cm from the top of the pool wall. The mirror skimmer skims the surface of the water and captures large debris (leaves, toys, large insects, etc.).

# BWT MIRROR SKIMMER PANEL / LINER SL-119-P-MR

The mirror skimmer is perfect for pools fitted with high water level Stardeck automatic covers.

Raising the water level by a just a few centimetres could make your pool perfect!