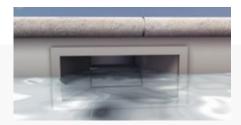

## Made in France, BWT mirrors incorporate the latest technological innovations; quality and reliability are assured.

The mirror skimmer is designed to tuck discreetly under the coping so that the water level is only 5 cm from the top of the pool wall. The mirror skimmer skims the surface of the water and captures large debris (leaves, toys, large insects, etc.).

### TECHNICAL DATA SPECIFIC TO MIRROR SKIMMERS:

Water level 5 cm from the top of the pool wall.

A bag of fibrous concrete and a welded mesh are included with each mirror skimmer.

Conventional skimmer

Mirror skimmer