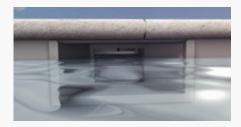

### TECHNICAL DATA SPECIFIC TO MIRROR SKIMMERS:

Water level 5 cm from the top of the pool wall.

A bag of fibrous concrete and a welded mesh are included with each mirror skimmer.

Conventional skimmer

Mirror skimmer