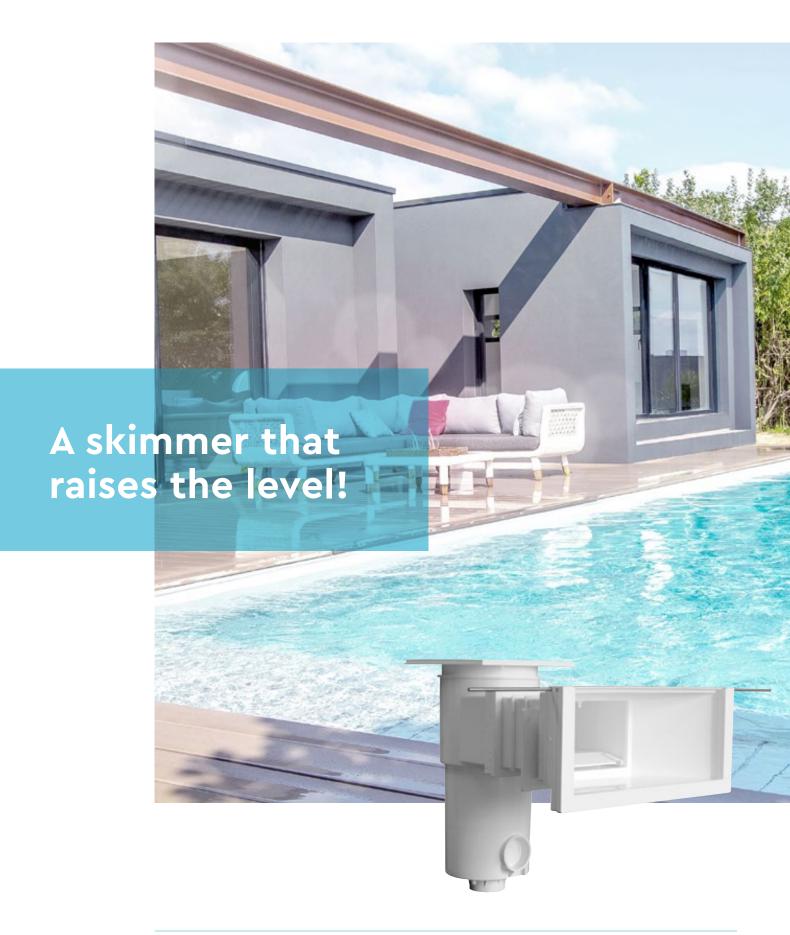

## MIRROR SKIMMER

## Made in France, BWT mirrors incorporate the latest technological innovations; quality and reliability are assured.

The mirror skimmer is designed to tuck discreetly under the coping so that the water level is only 5 cm from the top of the pool wall. The mirror skimmer skims the surface of the water and captures large debris (leaves, toys, large insects, etc.).

# BWT MIRROR SKIMMER PANEL / LINER SL-119-P-MR

The mirror skimmer is perfect for pools fitted with high water level Stardeck automatic covers.

Raising the water level by a just a few centimetres could make your pool perfect!