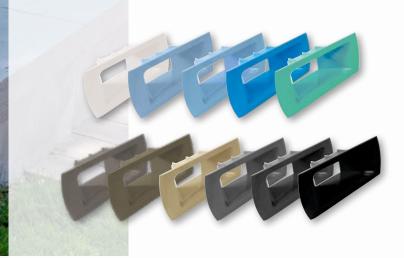

#### SKIMMER TECHNICAL DATA:

- Made of pool-grade, UV stable ABS,
- Self-adhesive elastomer gaskets,
- Stainless steel screws, identical for every type of pool,
- Adhesive protective covers,
- Skims the water from the surface of the pool,
- Captures large debris (leaves, toys, large insects, etc.),
- Scored disk for creation of an overflow,
- Leaktight when mounted in liner (0.75mm and 0.85 mm) and reinforced membrane (1.50mm) pools,
- Available in 7 colours: White, Light Blue, Dark Blue, Beige, Grey, Anthracite Grey and Black,
- Made in France.

The mouth and throat trims for SL-119-MR and SB-118-MR mirror skimmers are available in 11 colours as part of the BWT Color range: White, Light Blue, Blue Grey, Dark Blue, Mint, Beige, Taupe, Clay, Grey, Anthracite Grey and Black.