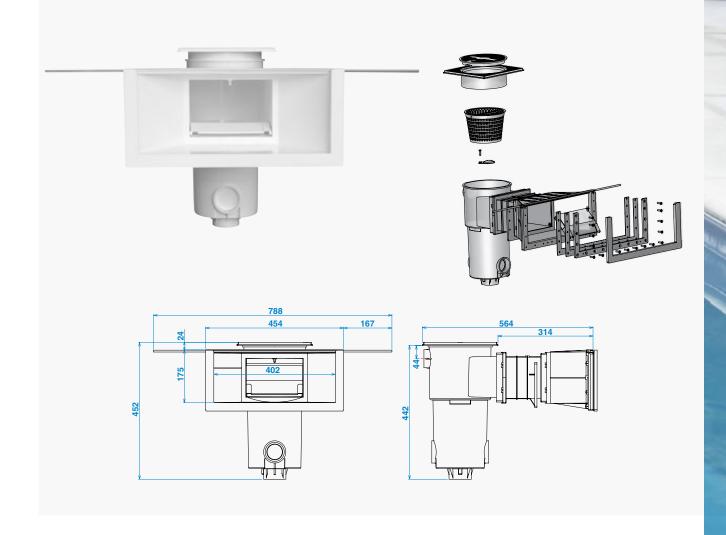

#### SKIMMER TECHNICAL DATA:

- Made of pool-grade, UV stable ABS,
- Self-adhesive elastomer gaskets,
- Stainless steel screws, identical for every type of pool,
- Adhesive protective covers,
- Skims the water from the surface of the pool,
- Captures large debris (leaves, toys, large insects, etc.),
- Scored disk for creation of an overflow,
- Leaktight when mounted in liner (0.75mm and 0.85 mm) and reinforced membrane (1.50mm) pools,
- Available in 7 colours: White, Light Blue, Dark Blue, Beige, Grey, Anthracite Grey and Black,
- Made in France.

#### LIMITATIONS OF USE:

At the point where the mirror skimmer is installed, the coping must be at least 500 mm long and 30 mm thick.

### TECHNICAL DATA SPECIFIC TO MIRROR SKIMMERS:

Water level 5 cm from the top of the pool wall.

A bag of fibrous concrete and a welded mesh are included with each mirror skimmer.

Conventional skimmer

Mirror skimmer

## Made in France, BWT mirrors incorporate the latest technological innovations; quality and reliability are assured.

The mirror skimmer is designed to tuck discreetly under the coping so that the water level is only 5 cm from the top of the pool wall. The mirror skimmer skims the surface of the water and captures large debris (leaves, toys, large insects, etc.).