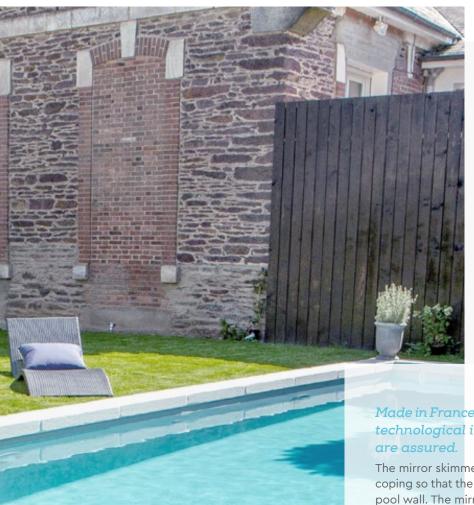

## Made in France, BWT mirrors incorporate the latest technological innovations; quality and reliability are assured.

The mirror skimmer is designed to tuck discreetly under the coping so that the water level is only 5 cm from the top of the pool wall. The mirror skimmer skims the surface of the water and captures large debris (leaves, toys, large insects, etc.).