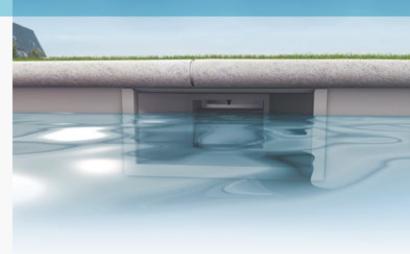

## Made in France, BWT mirrors incorporate the latest technological innovations; quality and reliability are assured.

The mirror skimmer is designed to tuck discreetly under the coping so that the water level is only 5 cm from the top of the pool wall. The mirror skimmer skims the surface of the water and captures large debris (leaves, toys, large insects, etc.).

# BWT MIRROR SKIMMER PANEL / LINER SL-119-P-MR

The mirror skimmer is perfect for pools fitted with high water level Stardeck automatic covers.

Raising the water level by a just a few centimetres could make your pool perfect!