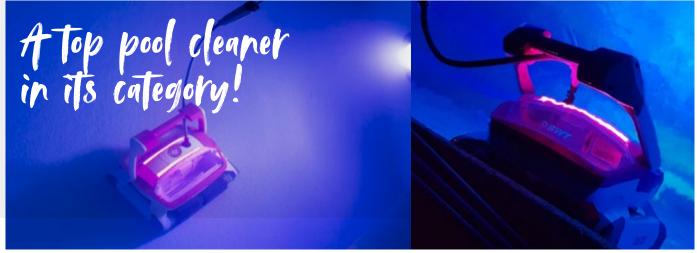

### A fascinating visual experience

Making cleaning an absolute pleasure, this innovative robotic cleaner illuminates your pool with a pink glow that pulses with the rhythm of a breath: a superb sight! This subtle light show embellishes your pool and entertains your guests at summer poolside gatherings.

A streamlined design and pink LEDs.
Makes cleaning a pleasure!

D600E