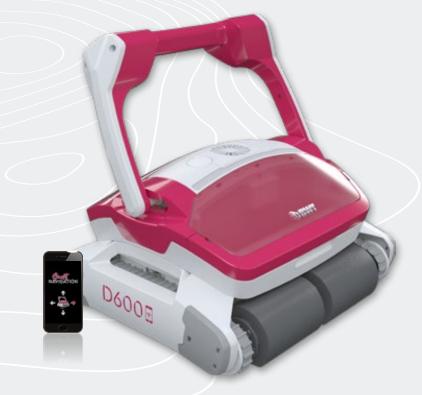

### Impeccable cleaning

This robotic cleaner unites every advantage: one of the best filtration performances on the market, unbeatable suction power, exceptional agility over every surface, on-board intelligence, robust, outstanding reliability. It is the first choice of professionals and discerning pool owners.

A streamlined design and pink LEDs.
Makes cleaning a pleasure!

D600E