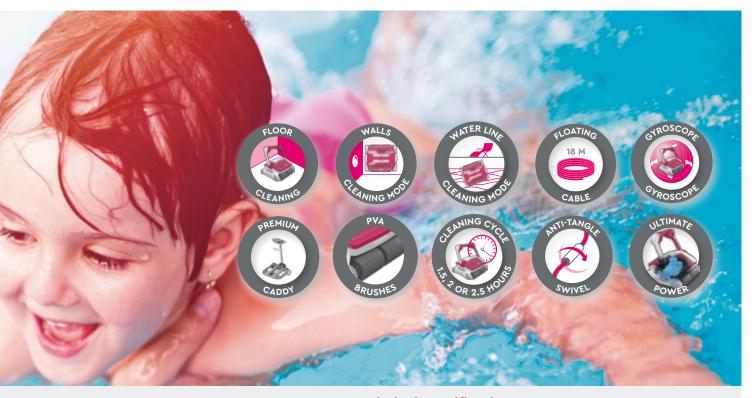

### **Technical specifications**

Pool size

Cleaning type
Duration of the cleaning cycle
Remote control
Filter type

Filter access
Full filter indicator
Brush type
Additional brush
Navigation system
Gyroscope
Power supply
Power consumption
Platform

Suction flow rate

Cable length

Anti-tangle swivel

Adjustable intake valves

Compatible with an external timer Under water led lighting Dimensions (L x W x H) Weight Storage accessory

Guarantee

For pools up to 12 m (any shape and surface finish)

Floor, walls and waterline

1.5, 2 or 2.5 hours

Smartphone App

4D, hyperfine microfibre transparent filter lid

Easy access from underneath

Yes

4 PVA scrubbing wheels

Vibrating brush

**Smart Navigation** 

Yes

Bluetooth LED and full filter indicator

< 150 Watt

2 drive motors equipped with Breezer technology

 $19m^{3} / h$ 

18 m, high quality grey

Yes

Yes, allows modulation of the suction power

Wifi compatible

Pink

44 x 39.1 x 25.5 cm

11 kg

Premium Caddy

2 years