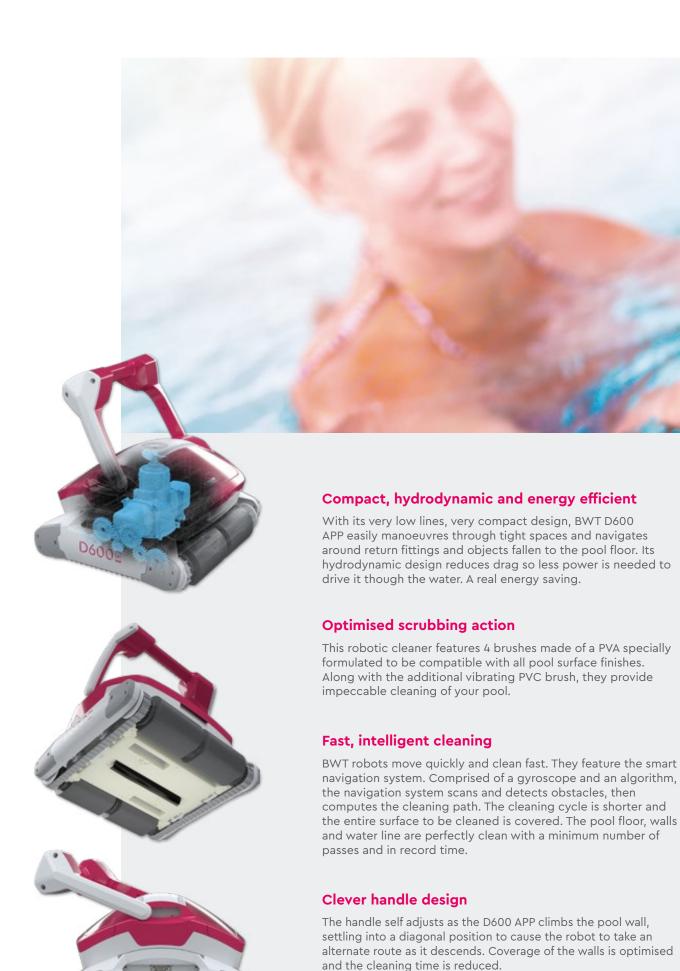

## The robotic cleaner That puts on a show

### Light up your life!

The new BWT D600 APP robotic pool cleaner offers the best of this type of technology: clean surfaces, crystal clear water, a contempory design, and as an added bonus, the soothing pleasure of a sensational, nocturnal light show. Four excellent reasons to choose the best, the BWT D600 APP robotic pool cleaner.

### A fascinating visual experience

Making cleaning an absolute pleasure, this innovative robotic cleaner illuminates your pool with a pink glow that pulses with the rhythm of a breath: a superb sight! This subtle light show embellishes your pool and entertains your guests at summer poolside gatherings.

### Impeccable cleaning

This robotic cleaner unites every advantage: one of the best filtration performances on the market, unbeatable suction power, exceptional agility over every surface, on-board intelligence, robust, outstanding reliability. It is the first choice of professionals and discerning pool owners.

### Compatible with all pools

The BWT D600 APP is compatible with pools of every shape and with any surface finish.

The D600 APP navigates and cleans shallow slopes; should the robotic cleaner exit the water, it automatically detects this and returns into the pool.

### Cleans every nook and cranny

Pool floor, walls and water line: the D600 APP cleans every surface of your pool.

### Connected

The BWT D600 APP model features a Bluetooth module. Using the BWT RC app available for download free of charge from the Applestore or Playstore, control is at your finger tips! You can start and stop your D600 APP remotely, and navigate freely to direct your pool cleaner to problem areas.

BWT robotic pool cleaners are equipped with Breezer technology, an efficient and hard-wearing, but easy to repair, gear transmission system; paired with two drive motors and a powerful pump to collect debris. The BWT D600 APP is one of the most reliable pool cleaning robots on the market.

This is the Ultimate Power system, the ideal solution for fast, optimised travel, unrivalled reliability, and unmatched cleaning.

### Easy handling

The BWT D600 APP robotic pool cleaner is delivered with a practical caddy and compact power supply designed for ease of use.