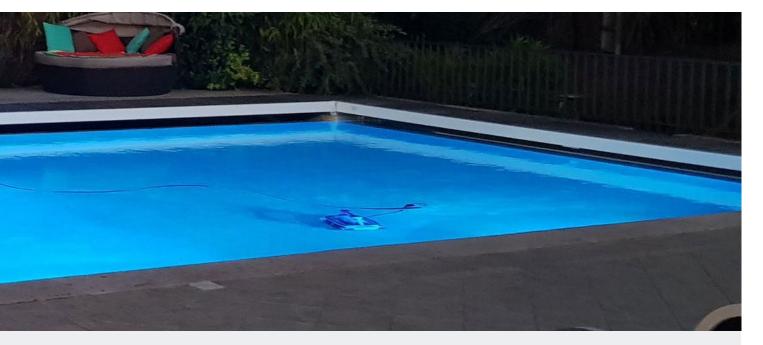

### Light up your life!

The new BWT D600 APP robotic pool cleaner offers the best of this type of technology: clean surfaces, crystal clear water, a contempory design, and as an added bonus, the soothing pleasure of a sensational, nocturnal light show. Four excellent reasons to choose the best, the BWT D600 APP robotic pool cleaner.

### A fascinating visual experience

Making cleaning an absolute pleasure, this innovative robotic cleaner illuminates your pool with a pink glow that pulses with the rhythm of a breath: a superb sight! This subtle light show embellishes your pool and entertains your guests at summer poolside gatherings.