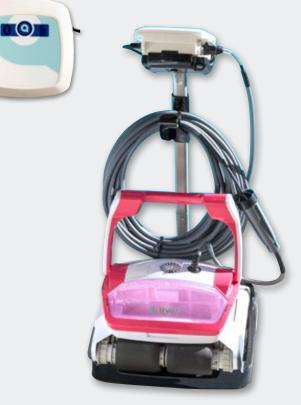

### **Technical specifications**

Pool size

Cleaning type
Duration of the cleaning cycle
Remote control
Filter type

Filter access
Full filter indicator
Brush type
Additional brush
Navigation system
Gyroscope
Power supply
Power consumption
Platform

Suction flow rate

Cable length

Anti-tangle swivel

Adjustable intake valves

Compatible with an external timer Under water led lighting Dimensions (L x W x H) Weight Storage accessory

Guarantee

For pools up to 12 m (any shape and surface finish)

Floor, walls and waterline

1.5, 2 or 2.5 hours

Smartphone App

4D, hyperfine microfibre transparent filter lid

Easy access from underneath

Yes

4 PVA scrubbing wheels

Vibrating brush

**Smart Navigation** 

Yes

Bluetooth LED and full filter indicator

< 150 Watt

2 drive motors equipped with Breezer technology

 $19m^{3} / h$ 

18 m, high quality grey

Yes

Yes, allows modulation of the suction power

Wifi compatible

Pink

44 x 39.1 x 25.5 cm

11 kg

Premium Caddy

2 years