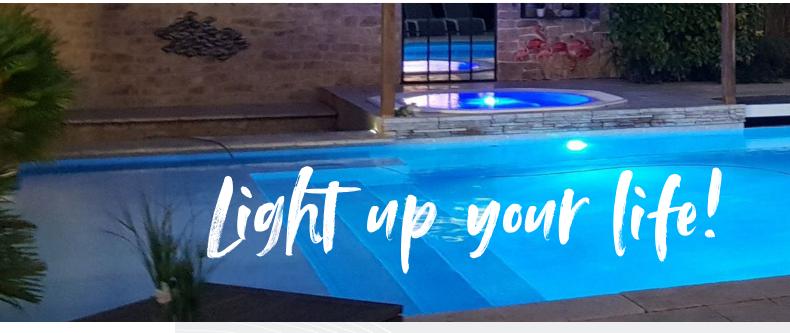

### Light up your life!

The new BWT D600 APP robotic pool cleaner offers the best of this type of technology: clean surfaces, crystal clear water, a contempory design, and as an added bonus, the soothing pleasure of a sensational, nocturnal light show. Four excellent reasons to choose the best, the BWT D600 APP robotic pool cleaner.

### A fascinating visual experience

Making cleaning an absolute pleasure, this innovative robotic cleaner illuminates your pool with a pink glow that pulses with the rhythm of a breath: a superb sight! This subtle light show embellishes your pool and entertains your guests at summer poolside gatherings.