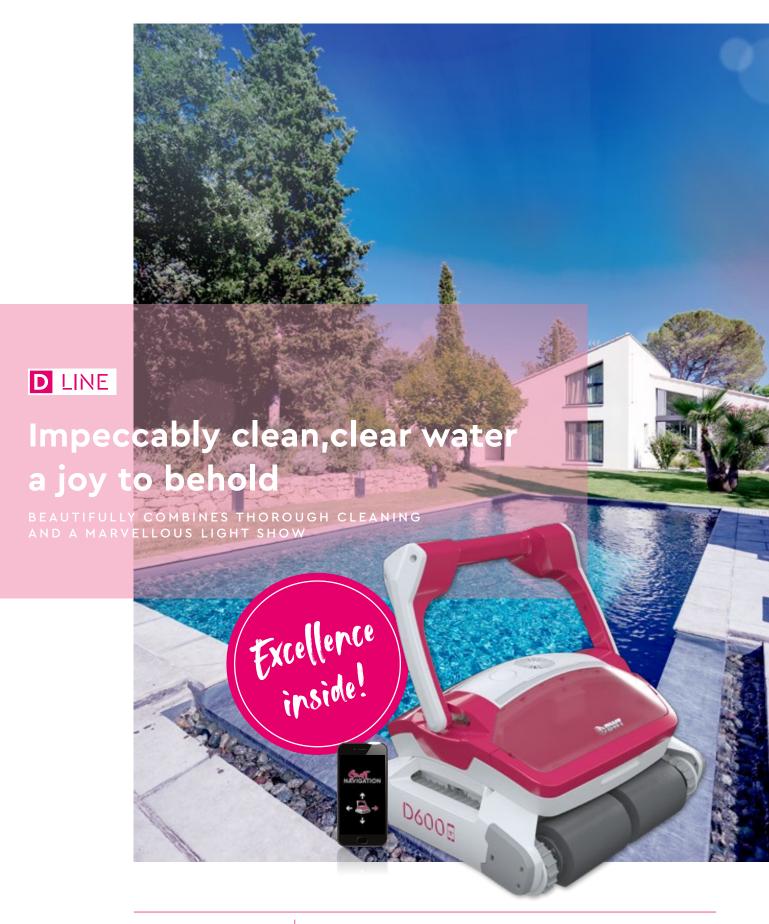

## The robotic cleaner That puts on a show

### Light up your life!

The new BWT D600 APP robotic pool cleaner offers the best of this type of technology: clean surfaces, crystal clear water, a contempory design, and as an added bonus, the soothing pleasure of a sensational, nocturnal light show. Four excellent reasons to choose the best, the BWT D600 APP robotic pool cleaner.

### A fascinating visual experience

Making cleaning an absolute pleasure, this innovative robotic cleaner illuminates your pool with a pink glow that pulses with the rhythm of a breath: a superb sight! This subtle light show embellishes your pool and entertains your guests at summer poolside gatherings.

### Impeccable cleaning

This robotic cleaner unites every advantage: one of the best filtration performances on the market, unbeatable suction power, exceptional agility over every surface, on-board intelligence, robust, outstanding reliability. It is the first choice of professionals and discerning pool owners.