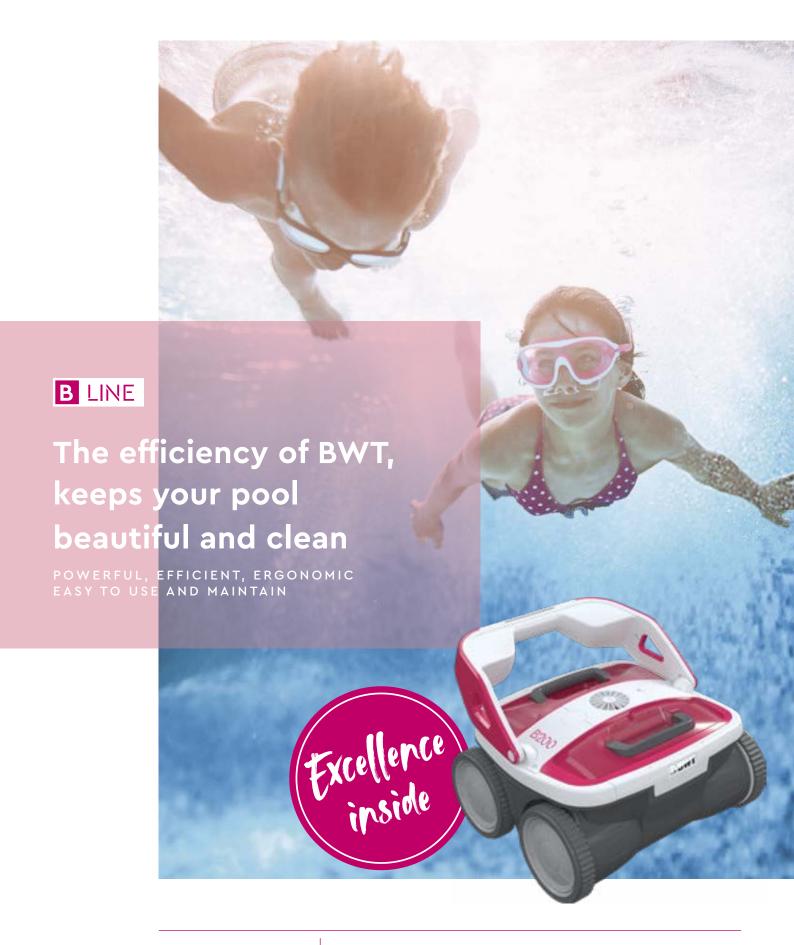

## Why a BWT robotic pool cleaner, are they the best choice?

BWT B-Line robotic pool cleaners combine performance, beauty and functionality, all at a very attractive price. Above all, they have one feature that sets them apart: hyperfine BWT filtration.

## Floor, walls and water line

You want a robot that cleans the pool floor, walls and water line? is made for you.

The BWT B200 model

## 4 drive brushes + additional rotating brush

The 4 drive brushes dislodge deposits and leave the surface perfectly clean. The additional rotating brush ensures impeccable cleaning of the pool floor. "BWT clean!"

## A world made for you! EXCELLENCE, INTELLIGENCE, INNOVATION

The BWT world is made for you, and its robotic pool cleaners are designed with you in mind.

Don't hesitate, step into an exceptional world.