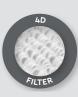

## Among the finest filtration performances on the market

The 4D filter consists of elastic 3D microfiber loops, which, coupled with the vibrating motion, maximises water throughput. The vibration improves the suction power and prevents clogging of the filters. The 4D filter traps even the tiniest impurities. From leaves to grains of sand, nothing escapes.