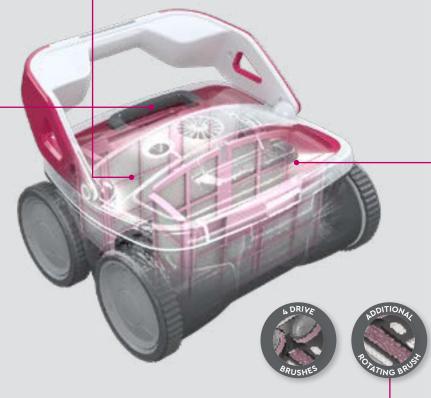

## 4 drive brushes + additional rotating brush

The 4 drive brushes dislodge deposits and leave the surface perfectly clean. The additional rotating brush ensures impeccable cleaning of the pool floor. "BWT clean!"

## Efficient travel

With four large wheels, BWT robotic cleaners cope with any obstacles, moving easily between toys forgotten on the pool floor by your children. Simple and robust travel, perfect for a family pool.